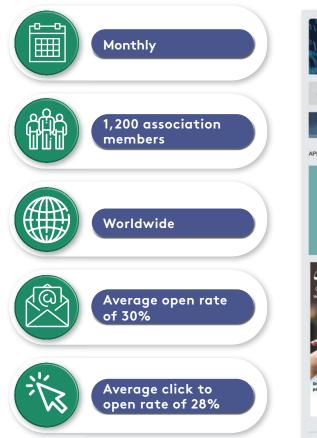

### Inside ICMA (Monthly)

### Size:

- Leader Board: 728w x 90h pixels
- Display Ad: 160w x 400h pixels

# ICMA InBrief (Weekly)

## Size:

• Display Ad: 160w x 400h pixels

Space is limited; first-come, first-served.

## ICMA Website (Run of Site)

## Sizes:

- Rectangular Banner Ad: 668 wide x 162 high pixels
- Box Banner Ad: 223 wide x 162 high pixels