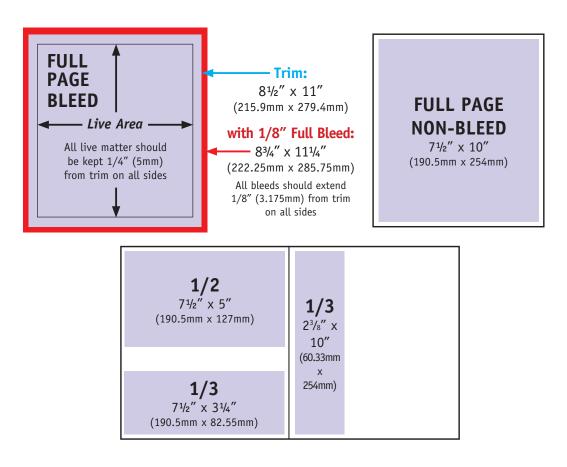

# ARTWORK GUIDELINES

# CARD MANUFACTURING

- 1. Color ads submitted via FTP upload (25MB maximum size) to https://cmasolutions.com/upload-artwork-cm/.
  - The file must be one of the following formats: EPS, TIF, JPG or Press Optimized PDF. Be sure to include any fonts and images linked to your file. All photos and logos must be high resolution (300dpi).
- 2. If we have not received your artwork by the published deadline, we reserve the right to use artwork submitted for a previous advertisement, or to cancel the ad.