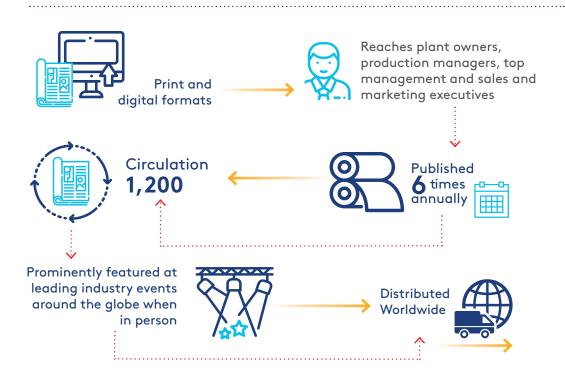

# CARD MANUFACTURING

ICMA's official publication, *Card Manufacturing* magazine engages the global card industry and positions card manufacturers, personalizers, principal issuing organizations, industry suppliers and service providers on the forefront of change and business success. The magazine explores regional and global market trends, as well as new and innovative ways to apply science, engineering, tools, methods and knowledge to the development of materials, equipment, products and services that will propel the use of cards around the world for years to come.

This dynamically-designed, full-color magazine provides a rich mix of editorial content including technical articles about cards and card production, an official ISO Standards column, member and industry news, new products section and an industry calendar. Each issue is distributed via email and mail to many industry professionals where your company advertisement will link directly to your website. In addition, the magazine is posted on the ICMA website for visitors to read with links to past issues.