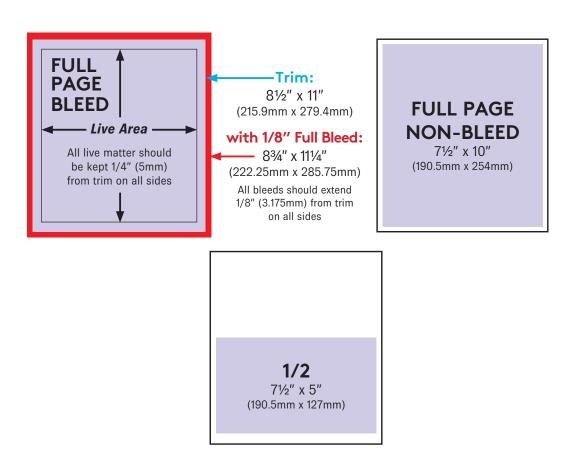

#### ARTWORK GUIDELINES

# **CARD**MANUFACTURING

- 1. Color ads submitted via FTP upload (25MB maximum size) to https://cmasolutions.com/upload-artwork-cm/.
  - The file must be one of the following formats: EPS, TIF, JPG or Press Optimized PDF. Be sure to include any fonts and images linked to your file. All photos and logos must be high resolution (300dpi).
- 2. If we have not received your artwork by the published deadline, we reserve the right to use artwork submitted for a previous advertisement, or to cancel the ad.